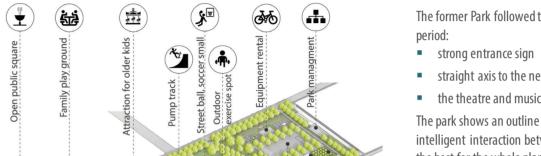

The park shows an outline of the structure of a plant cell: intelligent interaction between all cell to help to develop the best for the whole plant.

7 "plant cells" are connected by a main path.

The new park will have various zones for social, amusement and educational entertainment. Each zone is well thought of to provide the best experience for any visitor.