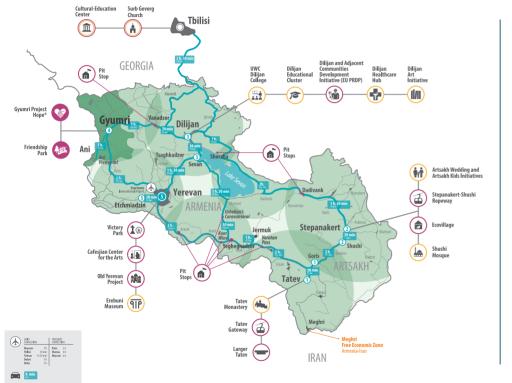

#### IDea Foundation **Projects Map**

**IDeA Foundation** is proud to present its new initiative: Gyumri Friendship Park, which reflects our commitment to empower local community, foster social and economic change and contribute to the sustainable future of Gyumri and generations ahead.