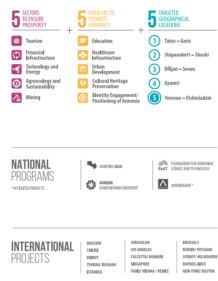

## **GYUMRI**

is a strategic gateway and a focal point for tourism development of Northern Armenia, placed on the map of IDeA's target locations for tourism and urban development programs.

## **GYUMRI**

had a significant tourism growth of 30% in 2018

Still small share in overall tourism inflow of Armenia

**TOURIST INFLOW IN ARMENIA** 2017

1 494 779

| TOURIST INFLOW IN <b>GYUMRI</b> |                            |   | 2017   | 2018    |  |
|---------------------------------|----------------------------|---|--------|---------|--|
| INTERNATIONAL<br>TOURISTS       |                            | 2 | 2840   | 35 740  |  |
|                                 | <b>RUSSIAN</b><br>TOURISTS |   | 15 382 | 20 041  |  |
|                                 | EUROPEAN<br>Tourists       |   | 8 074  | 9 4 1 0 |  |
|                                 | <b>US</b><br>TOURISTS      |   | 2 540  | 2 850   |  |
|                                 | OTHER                      |   | 1844   | 3 438   |  |
| DOMESTIC<br>TOURISTS            |                            |   | 960    | 9 500   |  |