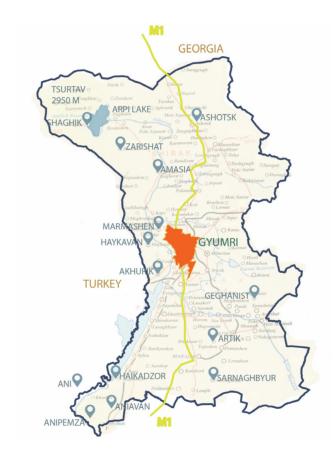

## **GYUMRI**

is a strategic gateway and a focal point for tourism development of Northern Armenia, placed on the map of IDeA's target locations for tourism and urban development programs.