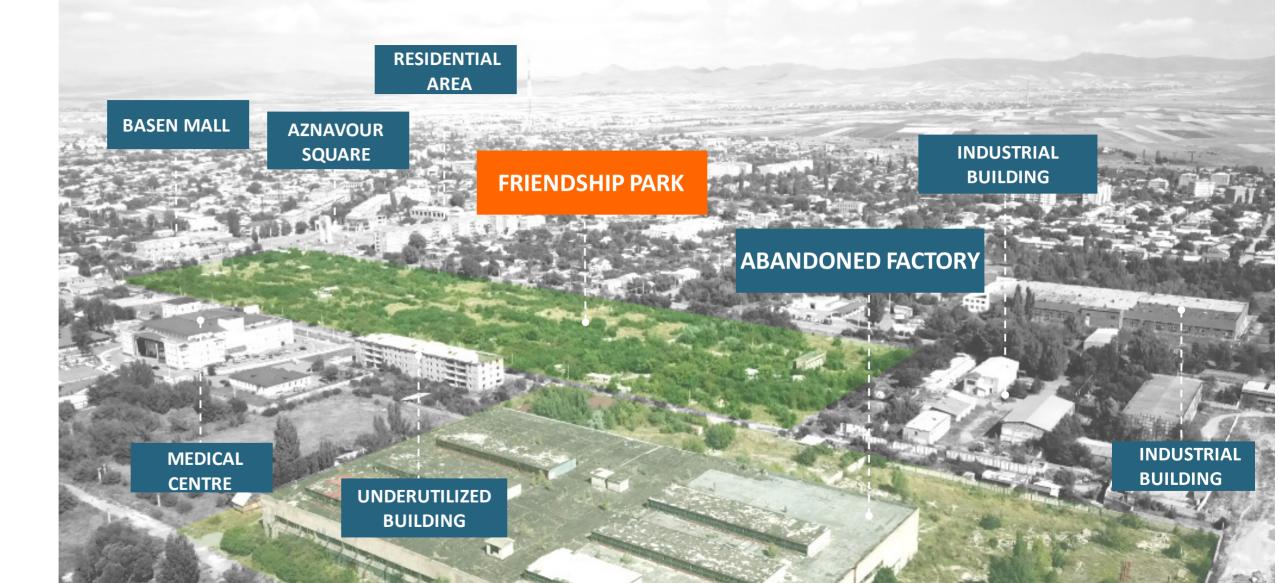

Linking the historic zone of the city with its industrial part, the **Park** will become the anchor place for public activities.

FRIENDSHIP PARK **NEIGHBORING AREA** IS ONE OF THE MOST ACTIVE RESIDENTIAL AND INDUSTRIAL ZONES OF THE CITY

## GYUMRI FRIENDSHIP PARK WILL BECOME THE ANCHOD DI ACE EOD DIDLIC A

### THE ANCHOR PLACE FOR PUBLIC ACTIVITIES