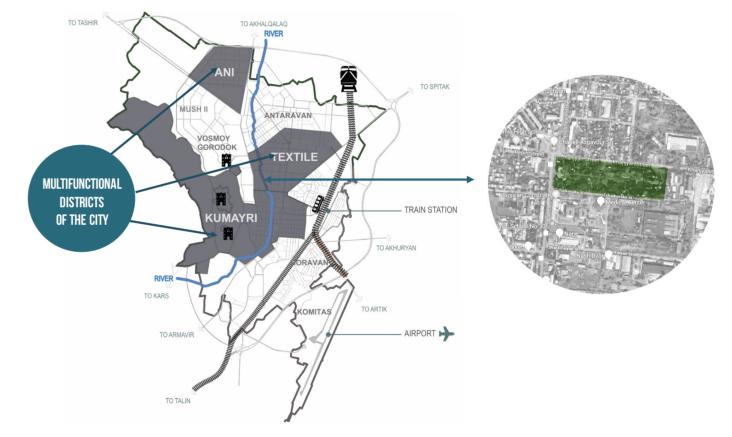

## **GYUMRI**

is a strategic gateway and a focal point for tourism development of Northern Armenia, placed on the map of IDeA's target locations for tourism and urban development programs.

Linking the historic zone of the city with its industrial part, the **Park** will become the anchor place for public activities.

FRIENDSHIP PARK **NEIGHBORING AREA** IS ONE OF THE MOST ACTIVE RESIDENTIAL AND INDUSTRIAL ZONES OF THE CITY