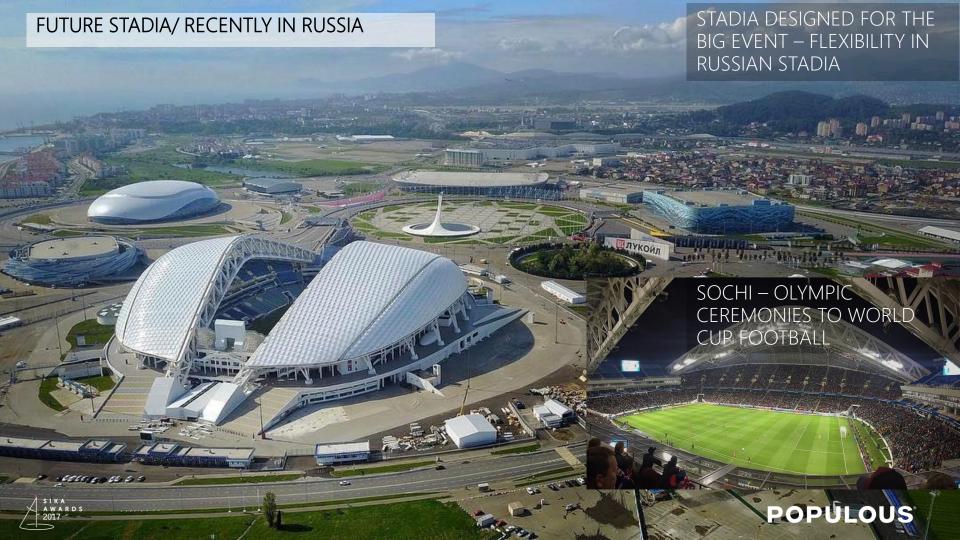

## FUTURE STADIA/ COMING SOON – BIG URBAN – REGENERATION AND COMMERCIAL OPPORTUNITY

New Tottenham Hotspur FC Stadium

THERE MUST BE
BROADER MIXED
USE STADIA
DEVELOPMENTS,
WHICH INTEGRATE
WITH PERIPHERAL
LAND USE. THEY
SHOULD BE
SEAMLESSLY
INTEGRATED INTO
THE CITY.