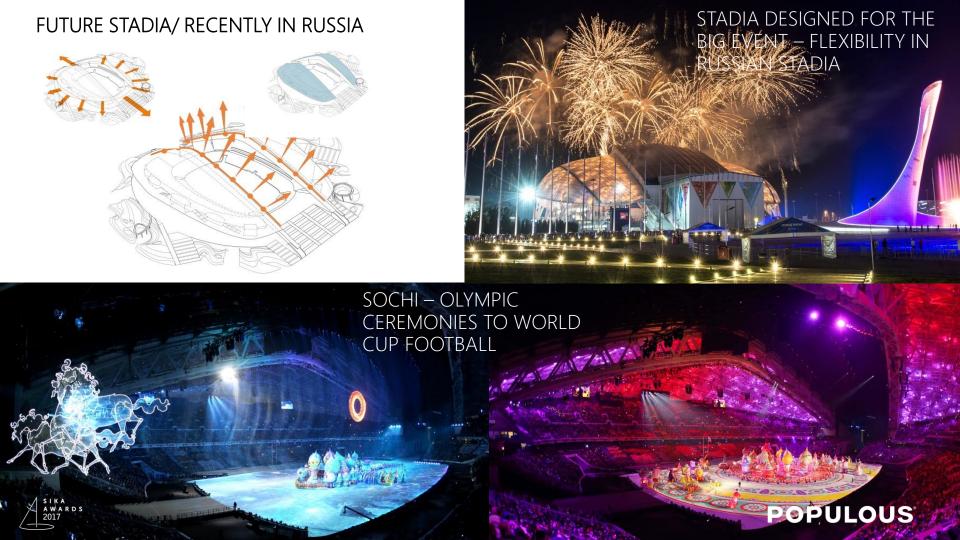

## FUTURE STADIA/ COMING SOON – BIG URBAN – REGENERATION AND COMMERCIAL OPPORTUNITY

New Tottenham Hotspur FC Stadium

THERE MUST BE
BROADER MIXED
USE STADIA
DEVELOPMENTS,
WHICH INTEGRATE
WITH PERIPHERAL
LAND USE. THEY
SHOULD BE
SEAMLESSLY
INTEGRATED INTO
THE CITY.