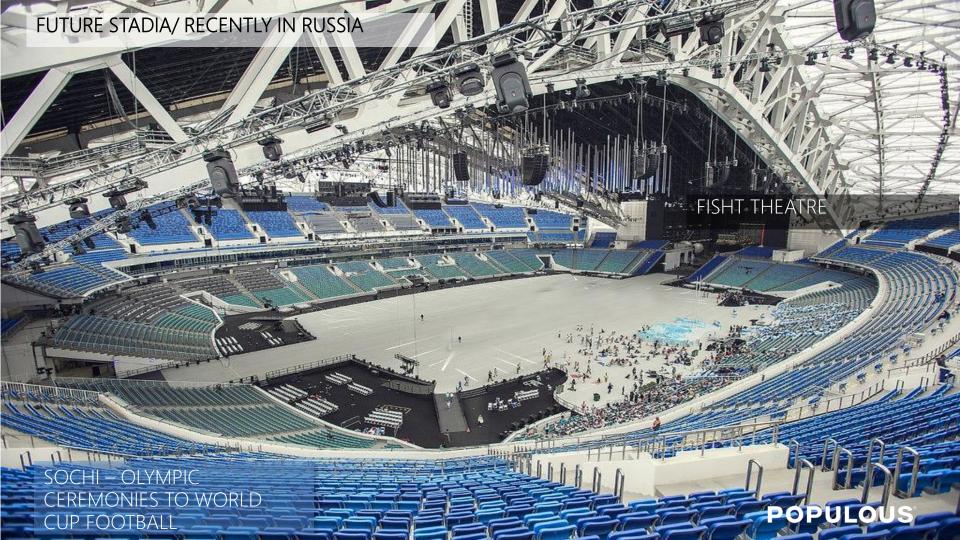

## FUTURE STADIA/ COMING SOON – BIG URBAN – REGENERATION AND COMMERCIAL OPPORTUNITY

New Tottenham Hotspur FC Stadium

THERE MUST BE
BROADER MIXED
USE STADIA
DEVELOPMENTS,
WHICH INTEGRATE
WITH PERIPHERAL
LAND USE. THEY
SHOULD BE
SEAMLESSLY
INTEGRATED INTO
THE CITY.