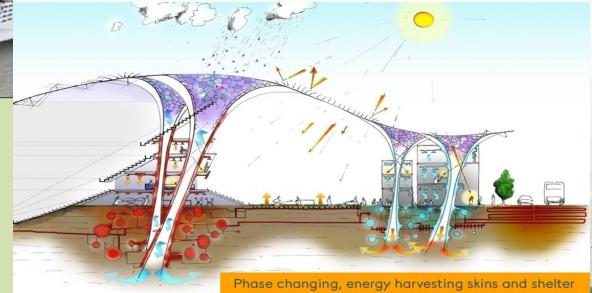

#### FUTURE STADIA – BUT WHAT ABOUT THE ENVIRONMENT?

Balaidos Stadium (Celta Vigo Football Club) No we don't need floating stadia...YET!

The future must be sustainable.

What we do now affects the future.

Every little bit helps, so stadia must find alternate uses as well as have active technologies