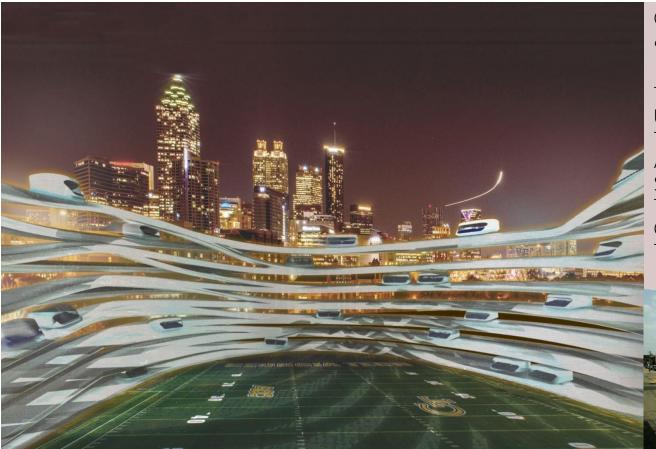

#### FUTURE STADIA – SOME COMMUNTIES EMBRACE TECHNOLOGY

COMMUNITY INVOLVEMENT & SUPPORT IS ESSENTIAL.

THIS PROJECT WAS DRAWN
UP IN CONSULTATION WITH
THE PEOPLE OF ATLANTA
ABOUT WHAT KIND OF
STADIUM OF THE FUTURE
THEY WANTED WHICH
COULD BE INTEGRATED WITH
THE CITY.