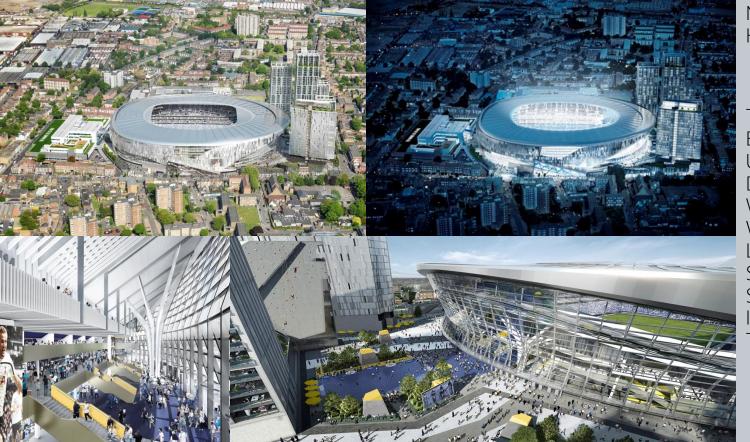

## FUTURE STADIA/ COMING SOON – BIG URBAN – REGENERATION AND COMMERCIAL OPPORTUNITY

New Tottenham Hotspur FC Stadium

THERE MUST BE
BROADER MIXED
USE STADIA
DEVELOPMENTS,
WHICH INTEGRATE
WITH PERIPHERAL
LAND USE. THEY
SHOULD BE
SEAMLESSLY
INTEGRATED INTO
THE CITY.