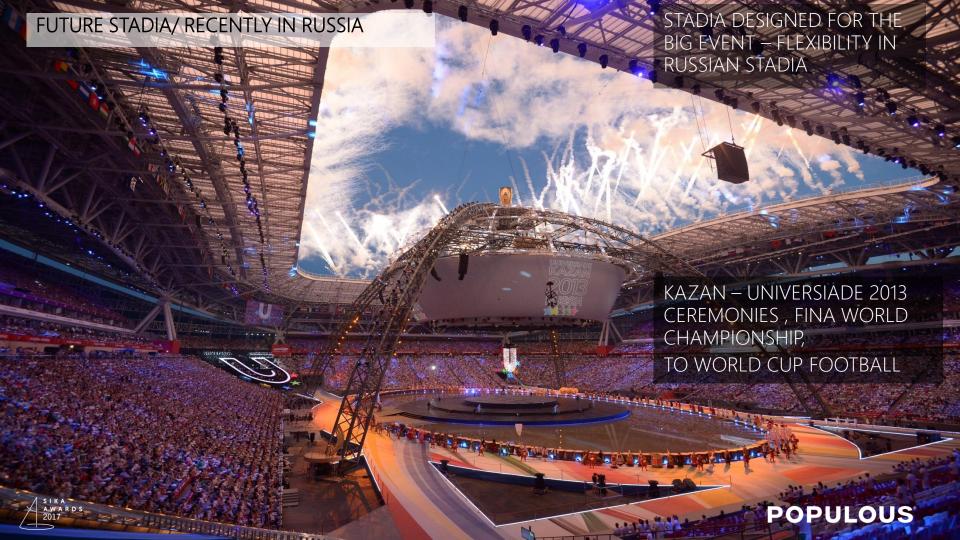

## FUTURE STADIA/ COMING SOON – BIG URBAN – REGENERATION AND COMMERCIAL OPPORTUNITY

New Tottenham Hotspur FC Stadium

THERE MUST BE
BROADER MIXED
USE STADIA
DEVELOPMENTS,
WHICH INTEGRATE
WITH PERIPHERAL
LAND USE. THEY
SHOULD BE
SEAMLESSLY
INTEGRATED INTO
THE CITY.